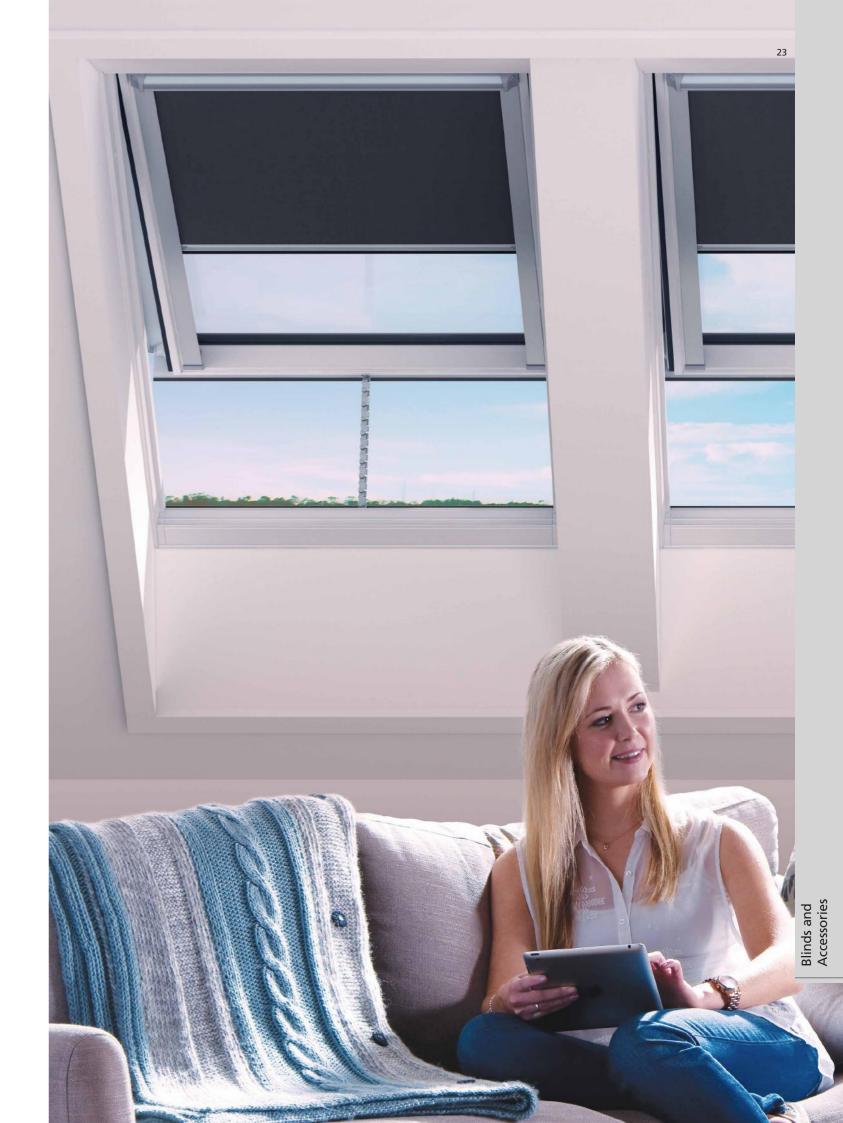

## **Practical Features**

Fully encased side rails Brush seals provide 100% blackout and improve thermal efficiency.

## **Manual Blinds**

Blackout Dimout

**ESSENTIALS** Neutral tones to complement most interior spaces

**AQUA** Moisture resistant PVC fabrics

White

**KIDS** Vibrant patterns for fun interiors

• Available in blackout • Available in dimout

### **Solar Blinds** Blackout | Dimout

**ESSENTIALS** Neutral tones to complement most interior spaces

KIDS Vibrant patterns for fun interiors

#### Features

- Our complete range of blinds are available with remote control solar operation.
- Our solar blinds are ideal for those out of reach positions.
- Roller cover prevents fading of coloured fabrics.
- Available in blackout
- Available in dimout