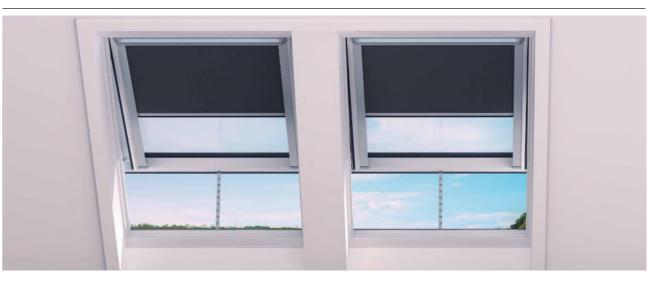

## **Practical Features**

Fully encased side rails Brush seals provide 100% blackout and improve thermal efficiency.

## **Manual Blinds**

Blackout Dimout

**ESSENTIALS** Neutral tones to complement most interior spaces

**AQUA** Moisture resistant PVC fabrics

White

**KIDS** Vibrant patterns for fun interiors

• Available in blackout • Available in dimout