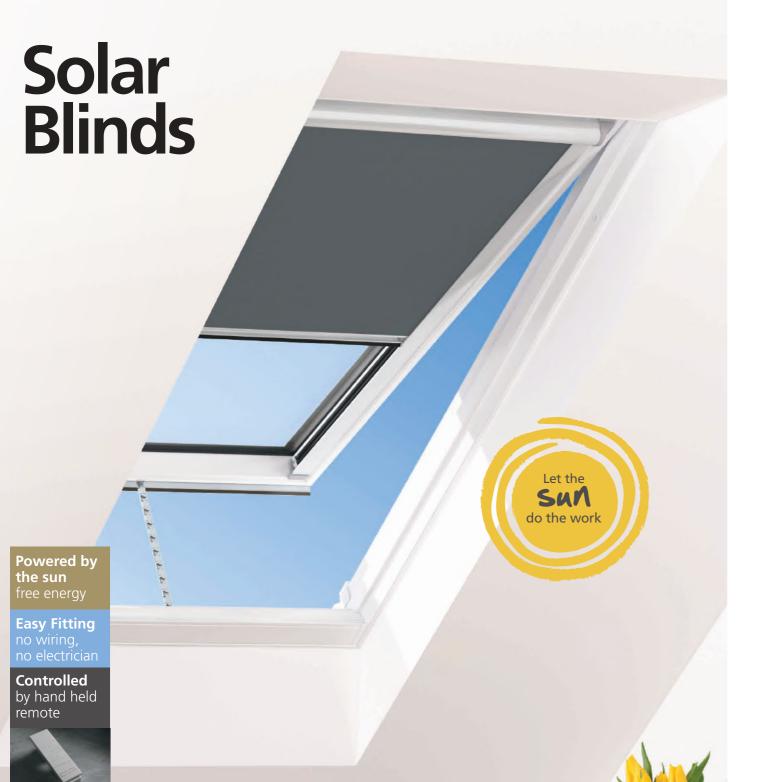

keylite.

- After extensive development and testing we are pleased to announce the launch of the NEW Solar powered Keylite Blind.
- This innovative feature puts Keylite right at the forefront of blinds technology and is the simple answer to opening and closing blinds in areas difficult to access.

#### Free Energy

- The solar blind is controlled with a hand held remote control.
- The solar panel is located in the cassette and collects energy from the sun which then provides a trickle charge to the battery.

#### Easy Install

- The installation process does not involve wiring or tracking the walls for mains electric, for ease of fitting.
- The battery pack, the motor for powering the blind, and the roller for holding the blind fabric are contained in a cassette secured to the top of the window sash.

#### Features

- Our complete range of blinds are available with remote control solar operation.
- Our solar blinds are ideal for those out of reach positions.
- Roller cover prevents fading of coloured fabrics.
- Available in blackout
- Available in dimout