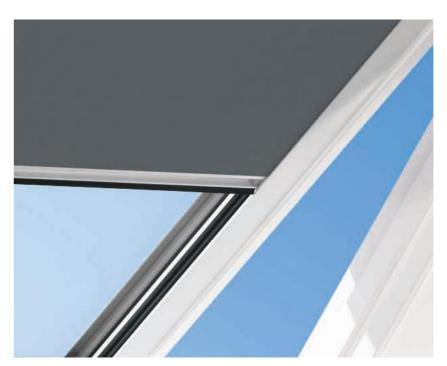

## **Practical Features**

Fully encased side rails Brush seals provide 100% blackout and improve thermal efficiency.