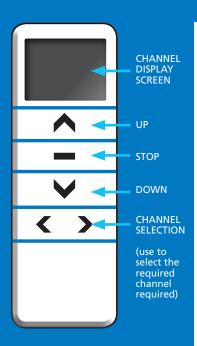

#### **SINGLE CHANNEL REMOTE CONTROL**

**OPERATION** – Your blind will arrive with the top and bottom stop limits factory set.

**Close the blind:** press and hold the down button on the remote control for 1 second then release the blind will begin to close, the blind will stop automatically at the bottom of the window.

**Open the blind:** press and hold the up button on the remote control for 1 second then release the blind will begin to open, the blind will stop automatically at the top of the window.

The blind can be stopped at any point during an open or close cycle by pressing the stop button for 1 second then releasing.

Blind speed settings: Your blind has 3 operating speed functions

(1) Slow (2) Medium

(3) Fast

#### Your blind is already pre-set to the medium speed (2).

To **increase the speed** press & HOLD both the STOP and UP buttons simultaneously until the blind jogs 3 times, your blind will now operate faster. To **decrease the speed** press & HOLD both the STOP and DOWN buttons simultaneously until the blind jogs 1 time your blind will now operate slower.

#### **MULTI CHANNEL REMOTE CONTROL**

For installations of multiple blinds, you may have ordered or wish to order the multi-channel remote control which can operate up to 15 blinds individually or simultaneously.