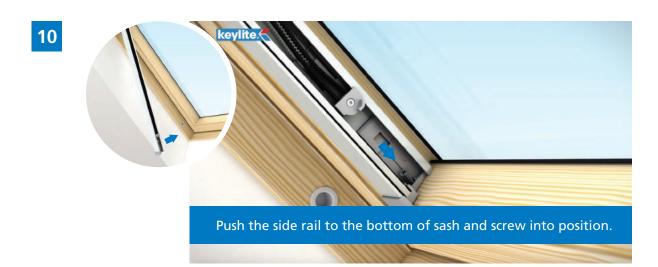

**Keylite Blinds** 

# Solar Blind Installation

## Components

Check all the components have been supplied



### **Tools Required**



Check out our installation video on the **Keylite** website.

www.youtube.com/watch?v=itUOxIfmdJo



### **WARNING**

DO NOT OPERATE REMOTE CONTROL UNTIL THE BLIND HAS BEEN FULLY INSTALLED.





### Instructions



























Repeat steps 8, 9 & 10 for right hand side.









### **Blind Operation**

#### **SINGLE CHANNEL REMOTE CONTROL**



**OPERATION** – Your blind will arrive with the top and bottom stop limits factory set.

**Close the blind:** press and hold the down button on the remote control for 1 second then release the blind will begin to close, the blind will stop automatically at the bottom of the window.

**Open the blind:** press and hold the up button on the remote control for 1 second then release the blind will begin to open, the blind will stop automatically at the top of the window.

The blind can be stopped at any point during an open or close cycle by pressing the stop button for 1 second then releasing.

Blind speed settings: Your blind has 3 operating speed functions

(1) Slow (2) M