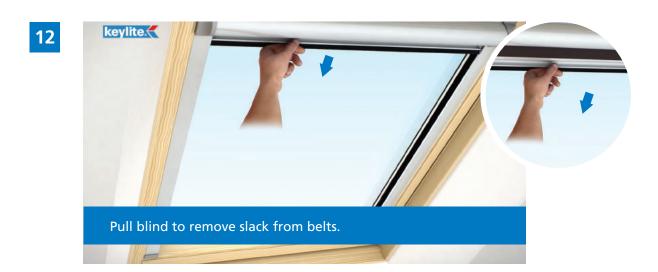

**Keylite Blinds** 

# Solar Blind Installation

## Components

Check all the components have been supplied



### **Tools Required**



Check out our installation video on the **Keylite** website.

www.youtube.com/watch?v=itUOxIfmdJo



### **WARNING**

DO NOT OPERATE REMOTE CONTROL UNTIL THE BLIND HAS BEEN FULLY INSTALLED.





### Instructions



























Repeat steps 8, 9 & 10 for right hand side.









### **Blind Operation**

#### **SINGLE CHANNEL REMOTE CONTROL**



**OPERATION** – Your blind will arrive with the top and bottom stop limits factory set.

**Close the blind:** press and hold the down button on the remote control for 1 second then release the blind will begin to close, the blind will stop automatically at the bottom of the window.

**Open the blind:** press and hold the up button on the remote control for 1 second then release the blind will begin to open, the blind will stop automatically at the top of the window.

The blind can be stopped at any point during an open or close cycle by pressing the stop button for 1 second then releasing.

Blind speed settings: Your blind has 3 operating speed functions

(1) Slow (2) Medium

(3) Fast

#### Your blind is already pre