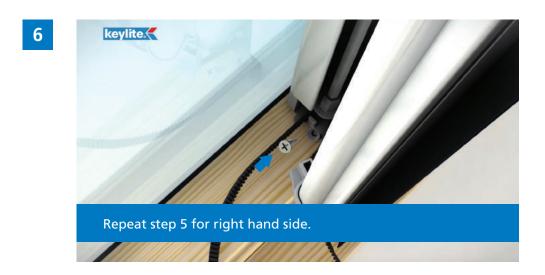

**Keylite Blinds** 

# Solar Blind Installation

## Components

Check all the components have been supplied



### **Tools Required**



Check out our installation video on the **Keylite** website.

www.youtube.com/watch?v=itUOxIfmdJo



### **WARNING**

DO NOT OPERATE REMOTE CONTROL UNTIL THE BLIND HAS BEEN FULLY INSTALLED.





### Instructions



























Repeat steps 8, 9 & 10 for right hand side.









### **Blind Operation**

#### **SINGLE CHANNEL REMOTE CONTROL**



**OPERATION** – Your blind will arrive with the top and bottom stop limits factory set.

**Close the blind:** press and hold the down button on the remote control for 1 second then release the blind will begin to close, the blind will stop automatically at the bottom of the window.

**Open the blind:** press and hold the up button on the remote control for 1 second then release the blind will begin to open, the blind will stop automatically at the top of the window.

The blind can be stopped at any point during an open or close cycle by pressing the stop button for 1 second then releasing.

Blind speed settings: Your blind has 3 operating speed functions

(1