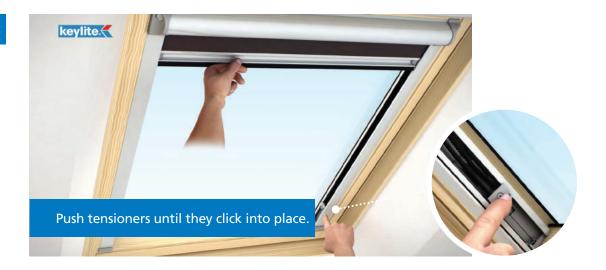

**Keylite Blinds** 

# Solar Blind Installation

## Components

Check all the components have been supplied



### **Tools Required**



Check out our installation video on the **Keylite** website.

www.youtube.com/watch?v=itUOxIfmdJo



### **WARNING**

DO NOT OPERATE REMOTE CONTROL UNTIL THE BLIND HAS BEEN FULLY INSTALLED.





### Instructions



























Repeat steps 8, 9 & 10 for right hand side.









### **Blind Operation**

#### **SINGLE CHANNEL REMOTE CONTROL**



**OPERATION** – Your blind will arrive with the top and bottom stop limits factory set.

**Close the blind:** press and hold the down button on the remote control for 1 second then release the blind will begin to close, the blind will stop automatically at the bottom of the window.

**Open the blind:** press and hold the up button on the remote control for 1 second then release the blind will begin to open, the blind will stop automatically at the top of the window.

The blind can be stopped at any point during an open or close cycle by pressing the stop button for 1 second then releasing.

Blind speed settings: Your blind has 3 operating speed functions

(1) Slow (2) Medium

(3) Fast

#### Your blind is already pre-set