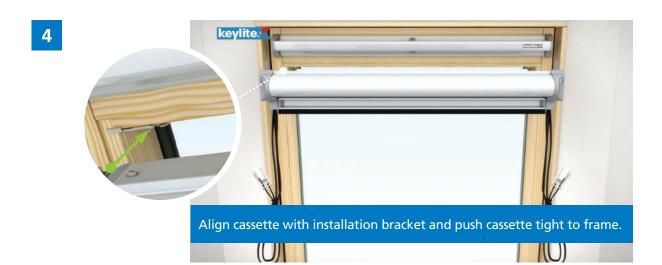

**Keylite Blinds** 

# Solar Blind Installation

## Components

Check all the components have been supplied



### **Tools Required**



Check out our installation video on the **Keylite** website.

www.youtube.com/watch?v=itUOxIfmdJo



### **WARNING**

DO NOT OPERATE REMOTE CONTROL UNTIL THE BLIND HAS BEEN FULLY INSTALLED.





### Instructions



























Repeat steps 8, 9 & 10 for right hand side.









### **Blind Operation**

#### **SINGLE CHANNEL REMOTE CONTROL**



**OPERATION** – Your blind will arrive with the top and bottom stop limits factory set.

**Close the blind:** press and hold the down button on the remote control for 1 second then release the blind will begin to close, the blind will stop automatically at the bottom of the window.

**Open the blind:** press and hold the up button on the remote control for 1 second then release the blind will begin to open, the blind will stop automatically at the top of the window.

The blind can be stopped at any point during an open or close cycle by pressing the stop button for 1 second then releasing.

Blind speed settings: Your blind has 3 operating speed functions