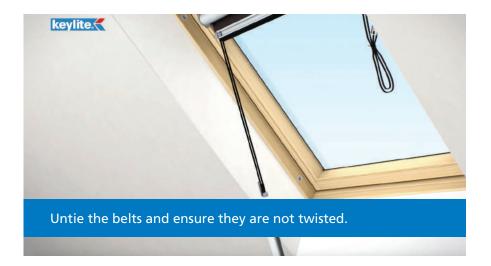

**Keylite Blinds** 

# Solar Blind Installation

## Components

Check all the components have been supplied



### **Tools Required**



Check out our installation video on the **Keylite** website.

www.youtube.com/watch?v=itUOxIfmdJo



### **WARNING**

DO NOT OPERATE REMOTE CONTROL UNTIL THE BLIND HAS BEEN FULLY INSTALLED.





### Instructions



























Repeat steps 8, 9 & 10 for right hand side.









### **Blind Operation**

#### **SINGLE CHANNEL REMOTE CONTROL**



**OPERATION** – Your blind will arrive with the top and bottom stop limits factory set.

**Close the blind:** press and hold the down button on the remote control for 1 second then release the blind will begin to close, the blind will stop automatically at the bottom of the window.

**Open the blind:** press and hold the up button on the remote control for 1 second then release the blind will begin to open, the blind will stop automatically at the top of the window.

The blind can be stopped at any point during an open or close cycle by pressing the stop button for 1 second then releasing.

Blind speed settings: Your blind has 3 operating speed functions

(1) Sl