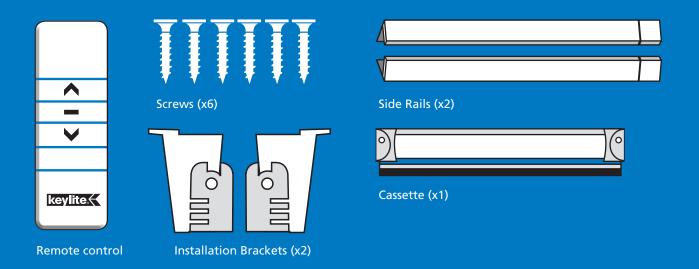

**Keylite Blinds** 

# Solar Blind Installation

## Components

Check all the components have been supplied



### **Tools Required**



Check out our installation video on the **Keylite** website.

www.youtube.com/watch?v=itUOxIfmdJo



### **WARNING**

DO NOT OPERATE REMOTE CONTROL UNTIL THE BLIND HAS BEEN FULLY INSTALLED.





### Instructions



























Repeat steps 8, 9 & 10 for right hand side.









### **Blind Operation**

#### **SINGLE CHANNEL REMOTE CONTROL**



**OPERATION** – Your blind will arrive with the top and bottom stop limits factory set.

**Close the blind:** press and hold the down button on the remote control for 1 second then release the blind will begin to close, the blind will stop automatically at the bottom of the window.

**Open the blind:** press and hold the up button on the remote control for 1 second then release the blind will begin to open, th