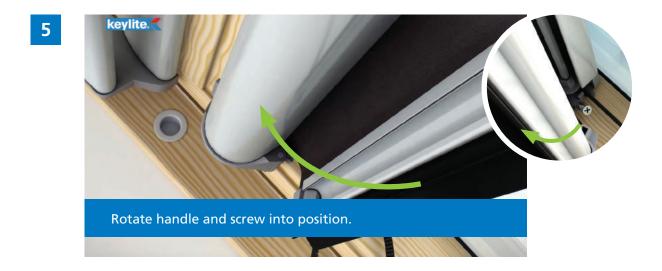

**Keylite Blinds** 

# Solar Blind Installation

## Components

Check all the components have been supplied



### **Tools Required**



Check out our installation video on the **Keylite** website.

www.youtube.com/watch?v=itUOxIfmdJo



### **WARNING**

DO NOT OPERATE REMOTE CONTROL UNTIL THE BLIND HAS BEEN FULLY INSTALLED.





### Instructions



























Repeat steps 8, 9 & 10 for right hand side.









### **Blind Operation**

#### **SINGLE CHANNEL REMOTE CONTROL**



**OPERATION** – Your blind will arrive with the top and bottom stop limits factory set.

**Close the blind:** press and hold the down button on the remote control for 1 second then release the blind will begin to close, the blind will stop automatically at the bottom of the window.

**Open the blind:** press and hold the up button on the remote control for 1 second then release the blind will begin to open, the blind will stop automatically at the top of the window.

The blind can be stopped at any point during an open or close cycle by pressing the stop button for 1 second then releasing.

Blind speed settings: Your blind has 3 operating speed functions