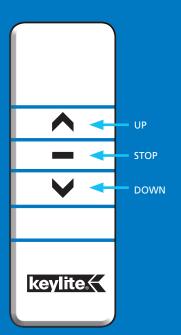

#### **SINGLE CHANNEL REMOTE CONTROL**

**OPERATION** – Your blind will arrive with the top and bottom stop limits factory set.

**Close the blind:** press and hold the down button on the remote control for 1 second then release the blind will begin to close, the blind will stop automatically at the bottom of the window.

**Open the blind:** press and hold the up button on the remote control for 1 second then release the blind will begin to open, the blind will stop automatically at the top of the window.

The blind can be stopped at any point during an open or close cycle by pressing the stop button for 1 second then releasing.

Blind speed settings: Your blind has 3 operating speed functions

(1) Slow (2) Medium

(3) Fast

#### Your blind is already pre-set to the medium speed (2).

To **increase the speed** press & HOLD both the STOP and UP buttons simultaneously until the blind jogs 3 times, your blind will now operate faster. To **decrease the speed** press & HOLD both the STOP and DOWN buttons simultaneously until the blind jogs 1 time your blind will now operate slower.