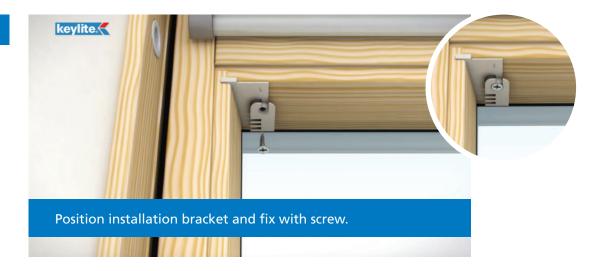

**Keylite Blinds** 

# Solar Blind Installation

## Components

Check all the components have been supplied



### **Tools Required**



Check out our installation video on the **Keylite** website.

www.youtube.com/watch?v=itUOxIfmdJo



### **WARNING**

DO NOT OPERATE REMOTE CONTROL UNTIL THE BLIND HAS BEEN FULLY INSTALLED.





### Instructions



























Repeat steps 8, 9 & 10 for right hand side.









### **Blind Operation**

#### **SINGLE CHANNEL REMOTE CONTROL**



**OPERATION** – Your blind will arrive with the top and bottom stop limits factory set.

**Close the blind:** press and hold the down button on the remote control for 1 second then release the blind will begin to close, the blind will stop automatically at the bottom of the window.

**Open the blind:** press and hold the up button on the remote control for 1 second then release the blind will begin to open, the blind will stop automatically at the top of the window.

The blind can be stopped at any point during an open or close cycle by pressing the stop button for 1 second then releasing.

Blind speed settings: Your blind has 3 operating speed fun