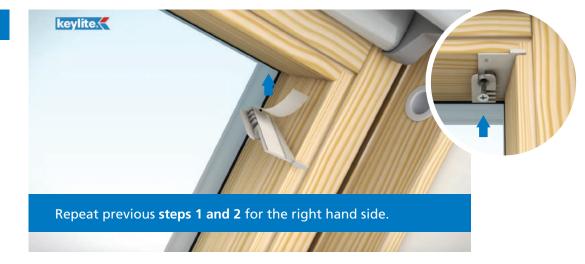

**Keylite Blinds** 

# Solar Blind Installation

## Components

Check all the components have been supplied



### **Tools Required**



Check out our installation video on the **Keylite** website.

www.youtube.com/watch?v=itUOxIfmdJo



### **WARNING**

DO NOT OPERATE REMOTE CONTROL UNTIL THE BLIND HAS BEEN FULLY INSTALLED.





### Instructions



























Repeat steps 8, 9 & 10 for right hand side.









### **Blind Operation**

#### **SINGLE CHANNEL REMOTE CONTROL**



**OPERATION** – Your blind will arrive with the top and bottom stop limits factory set.

**Close the blind:** press and hold the down button on the remote control for 1 second then release the blind will begin to close, the blind will stop automatically at the bottom of the window.

**Open the blind:** press and hold the up button on the remote control for 1 second then release the blind will begin to open, the blind will stop automatically at the top of the window.

The blind can be stopped at any point during an open or close cycle by pressing the stop button for 1 second then releasing.

Blind speed settings: Your blind has 3 operating speed funct