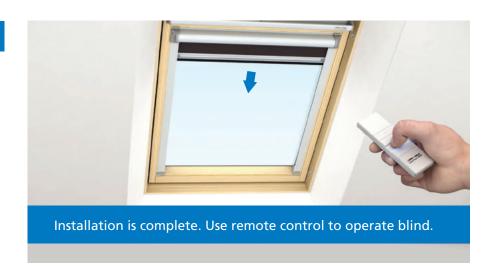

### **WARNING**

DO NOT OPERATE REMOTE CONTROL UNTIL THE BLIND HAS BEEN FULLY INSTALLED.

### **Blind Operation**