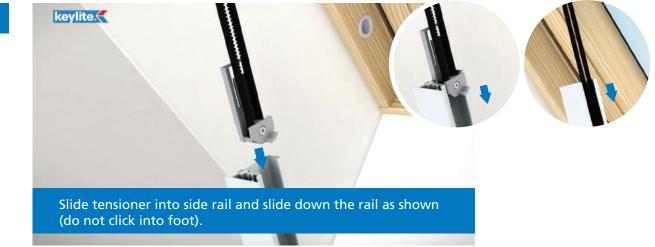

**Keylite Blinds** 

# Solar Blind Installation

## Components

Check all the components have been supplied



### **Tools Required**



Check out our installation video on the **Keylite** website.

www.youtube.com/watch?v=itUOxIfmdJo



### **WARNING**

DO NOT OPERATE REMOTE CONTROL UNTIL THE BLIND HAS BEEN FULLY INSTALLED.





### Instructions



























Repeat steps 8, 9 & 10 for right hand side.









### **Blind Operation**

#### **SINGLE CHANNEL REMOTE CONTROL**



**OPERATION** – Your blind will arrive with the top and bottom stop limits factory set.

**Close the blind:** press and hold the down button on the remote control for 1 second then release the blind will begin to close, the blind will stop automatically at the bottom of the window.

**Open the blind:** press and hold the up button on the remote control for 1 second then release the blind will begin to open, the blind will stop automatically at the top of the window.

The blind can be stopped at any point during an open or close cycle by pressing the stop button for 1 second then releasing.

Blind speed settings: Your blind has 3 operating speed functions

(1) Slow