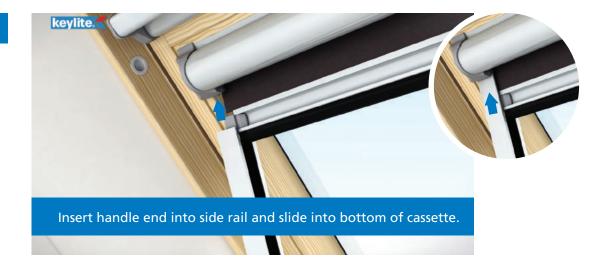

**Keylite Blinds** 

# Solar Blind Installation

## Components

Check all the components have been supplied



### **Tools Required**



Check out our installation video on the **Keylite** website.

www.youtube.com/watch?v=itUOxIfmdJo



### **WARNING**

DO NOT OPERATE REMOTE CONTROL UNTIL THE BLIND HAS BEEN FULLY INSTALLED.





### Instructions



























Repeat steps 8, 9 & 10 for right hand side.









### **Blind Operation**

#### **SINGLE CHANNEL REMOTE CONTROL**



**OPERATION** – Your blind will arrive with the top and bottom stop limits factory set.

**Close the blind:** press and hold the down button on the remote control for 1 second then release the blind will begin to close, the blind will stop automatically at the bottom of the window.

**Open the blind:** press and hold the up button on the remote control for 1 second then release the blind will begin to open, the blind will stop automatically at the top of the window.

The blind can be stopped at any point during an open or close cycle by pressing the stop button for 1 second then releasing.

Blind speed settings: Your blind has 3 operating speed functions

(1) Slow (