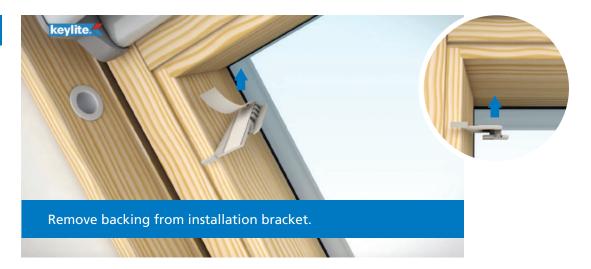

**Keylite Blinds** 

# Solar Blind Installation

## Components

Check all the components have been supplied



### **Tools Required**



Check out our installation video on the **Keylite** website.

www.youtube.com/watch?v=itUOxIfmdJo



### **WARNING**

DO NOT OPERATE REMOTE CONTROL UNTIL THE BLIND HAS BEEN FULLY INSTALLED.





### Instructions



























Repeat steps 8, 9 & 10 for right hand side.









### **Blind Operation**

#### **SINGLE CHANNEL REMOTE CONTROL**



**OPERATION** – Your blind will arrive with the top and bottom stop limits factory set.

**Close the blind:** press and hold the down button on the remote control for 1 second then release the blind will begin to close, the blind will stop automatically at the bottom of the window.

**Open the blind:** press and hold the up button on the remote control for 1 second then release the blind will begin to open, the blind will stop automatically at the top of the window.

The blind can be stopped at any point during an open or close cycle by pressing the stop button for 1 second then releasing.

Blind speed settings: Your blind has 3 operating speed f