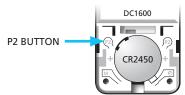

#### Pairing the multi-channel remote control to your blinds -

For each blind you wish to control with the multi-channel remote control please follow the steps below:

- (1) Move the blind you wish to pair to the mid-point on your window.
- **(2)** Remove the back battery covers from the multi-channel remote control and single channel remote control of the blind you want to pair.

- (3) Select channel 1 on the multi-channel remote control using the channel selection buttons, on the single channel remote control press the P2 button, the blind will jog once, press the P2 button again the blind will jog again.
- **(4)** On the multi-channel remote control press P2 button, the blind will jog, your multi-channel remote control is now paired and will operate the blind.
- \* If the remote control does not pair leave for 1 minute and follow steps 3 & 4 again. Repeat the steps above to add multiple blinds ensuring to select the next channel on the multi-channel remote control eg: 1st blind channel 1, 2nd blind channel 2.